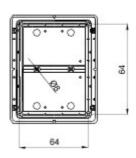

#### **DIMENSIONAL**

| Insulation class          | II (according to IEC 61140 standards)      | Colour                               | Grey RAL 7035                 |
|---------------------------|--------------------------------------------|--------------------------------------|-------------------------------|
| IP degree                 | IP55                                       | Material                             | Technopolymer GWPLAST 75      |
| Mechanical resistance     | IK08                                       | Internal dim. LxHxD (mm)             | 100x100x50                    |
| Max Ø holes possible      | 29 mm                                      | Lid screws (no. and type)            | 4 insul. a 1/4 turn, sealable |
| Application               | Ordinary junctions                         | Glow Wire Test                       | 650 °C                        |
| Lid                       | Plain screwed                              | Operating temperature                | -25 +60 °C                    |
| Type of material          | Halogen-free in compliance with EN 60754-2 | Electrocod                           | 02211                         |
| Thermo-pressure with ball | 85 °C                                      | Torque screws tightening             | 1 Newton/meter                |
| Walls                     | Smooth                                     | Accessories for insulation restoring | GW44622                       |