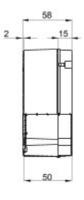

#### **DIMENSIONAL**

| Insulation class          | II (according to IEC 61140 standards)      | Colour                               | Grey RAL 7035                 |
|---------------------------|--------------------------------------------|--------------------------------------|-------------------------------|
| IP degree                 | IP55                                       | Material                             | Technopolymer GWPLAST 75      |
| Mechanical resistance     | IK08                                       | Internal dim. LxHxD (mm)             | 100x100x50                    |
| Max Ø holes possible      | 29 mm                                      | Lid screws (no. and type)            | 4 insul. a 1/4 turn, sealable |
| Application               | Ordinary junctions                         | Glow Wire Test                       | 650 °C                        |
| Lid                       | Plain screwed                              | Operating temperature                | -25 +60 °C                    |
| Type of material          | Halogen-free in compliance with EN 60754-2 | Electrocod                           | 02211                         |
| Thermo-pressure with ball | 85 °C                                      | Torque screws tightening             | 1 Newton/meter                |
| Walls                     | Smooth                                     | Accessories for insulation restoring | GW44622                       |