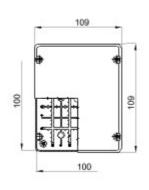

#### **DIMENSIONAL**

| Insulation class          | II (according to IEC 61140 standards)      | Colour                               | Grey RAL 7035                 |
|---------------------------|--------------------------------------------|--------------------------------------|-------------------------------|
| IP degree                 | IP55                                       | Material                             | Technopolymer GWPLAST 75      |
| Mechanical resistance     | IK08                                       | Internal dim. LxHxD (mm)             | 100x100x50                    |
| Max Ø holes possible      | 29 mm                                      | Lid screws (no. and type)            | 4 insul. a 1/4 turn, sealable |
| Application               | Ordinary junctions                         | Glow Wire Test                       | 650 °C                        |
| Lid                       | Plain screwed                              | Operating temperature                | -25 +60 °C                    |
| Type of material          | Halogen-free in compliance with EN 60754-2 | Electrocod                           | 02211                         |
| Thermo-pressure with ball | 85 °C                                      | Torque screws tightening             | 1 Newton/meter                |
| Walls                     | Smooth                                     | Accessories for insulation restoring | GW44622                       |